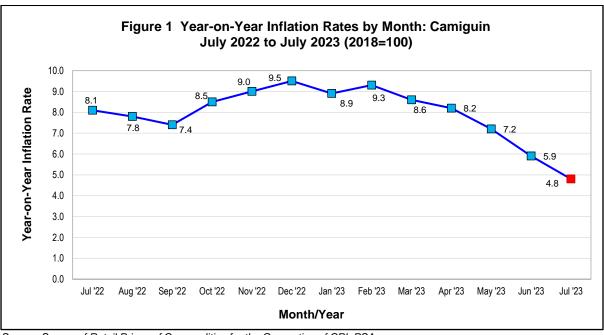

### Inflation Rate in Camiguin Decelerated Further to 4.8%

The inflation rate in the province of Camiguin continued to exhibit a slower pace as it further decelerated to 4.8 percent in July 2023, from 5.9 in June 2023. Inflation during the first seven months of the year averaged 7.5 percent. (Table A and Figure 1)