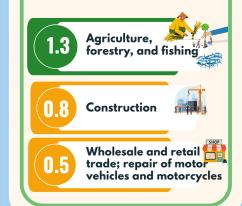

#### **TOP 3 FASTEST-GROWING INDUSTRIES**

**Public administration** and defense; compulsory social security

Accommodation and food service 13.6% activities

Financial and insurance activities

**12.0%** 

-TOP CONTRIBUTORS TO NATIONAL **AGRICULTURE,** FORESTRY AND FISHING 7.1% share to the 2023 AFF of the