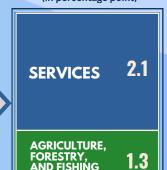

#### **CONTRIBUTION OF MAJOR INDUSTRIES TO THE** 3.8 PERCENT GDP GROWTH

(in percentage point)

**INDUSTRY** 

Details may not add up due to rounding erro

PhP 258.31 billion

**GROSS DOMESTIC PRODUCT (GDP)** 

26.2%

#### **TOP CONTRIBUTORS TO 3.8 PERCENT GDP GROWTH BY INDUSTRY**

(in percentage point)