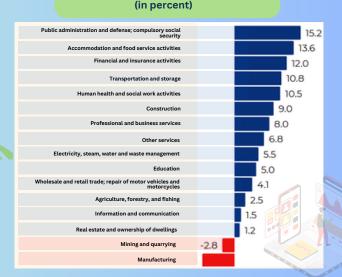

## **GDP GROWTH RATES BY INDUSTRY**

(f) https://www.facebook.com/PSABukidnon

(?) Ramos Bldg., P-2, Landing, Casisang, Malaybalay City