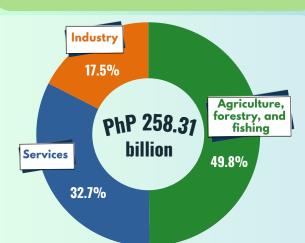

#### **CONTRIBUTION OF MAJOR INDUSTRIES TO THE** 3.8 PERCENT GDP GROWTH

(in percentage point)

**INDUSTRY** 

Details may not add up due to rounding erro

PhP 258.31 billion

**GROSS DOMESTIC PRODUCT (GDP)** 

26.2%

### SHARE OF MAJOR INDUSTRIES TO THE ECONOMY