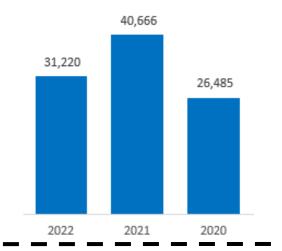

## AN AVERAGE OF 86 DEATHS REGISTERED PER DAY

In 2022, a total of 31,220 deaths were registered in Region

X, a decrease of  $23.2\,\%$  percent from  $40,\!666\,$  in 2021.

This is equivalent to a crude death rate of 6.0, or six deaths per 1,000 population in 2022.

This corresponds to an average of 86 deaths per day, which translates to 4 deaths per hour.

 $3^{\rm rd}$  Floor, Limketkai Module-2 BPO & Cyberpark Bldg., Rosario Crescent Limketkai Center, Brgy. 31, Cagayan de Oro City