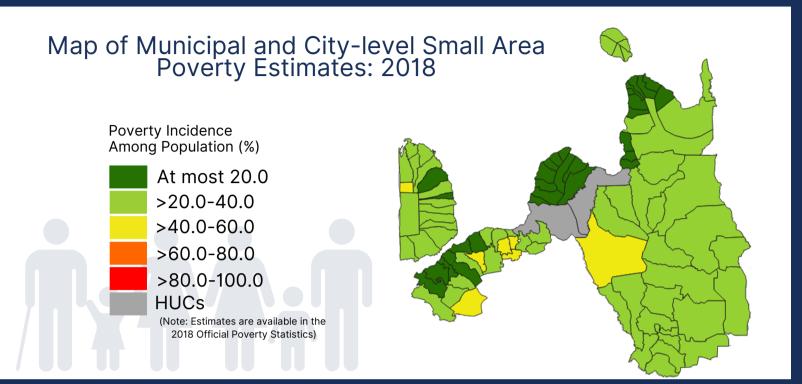

# **2018 SMALL AREA ESTIMATES OF POVERTY**

NORTHERN MINDANAO

PSAX-IG-2022-04

**Poverty Classification** 

(At most 20.0% poverty incidence)

municipalities and cities in Region X 29 out of 91 were classified as Level 5

**21** of the **29** Level 5 cities and municipalities were in Misamis Oriental

> **Municipality of Opol,** Misamis Oriental

lowest poverty incidence among the cities and municipalities in Region X.

**12.7%** 

**Poverty Classification** 

(more than 20.0% to 40.0% poverty incidence)

## Level 4 Municipalities and cities

21 out of 22 in Bukidnon 11 out of 22 in Lanao del Norte

14 out of 17 in Misamis Occidental

4 out of 25 in Misamis Oriental

5 out of 5 in Camiguin

Note: Excluding the highly urbanized cities, the Cities of Iligan in Lanao del Norte and Cagayan de Oro in Misamis Oriental

**Poverty Classification** 

(more than 40.0% to 60.0% poverty incidence)

**7** out of **91** 

municipalities and cities in Region X were classified as

Municipality of Poona Piagapo, Lanao del Norte

highest poverty incidence among the cities and municipalities in Region X.