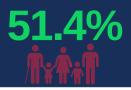

**Poverty Classification** 

(more than 40.0% to 60.0% poverty incidence)

**7** out of **91** 

municipalities and cities in Region X were classified as

Municipality of Poona Piagapo, Lanao del Norte

highest poverty incidence among the cities and municipalities in Region X.