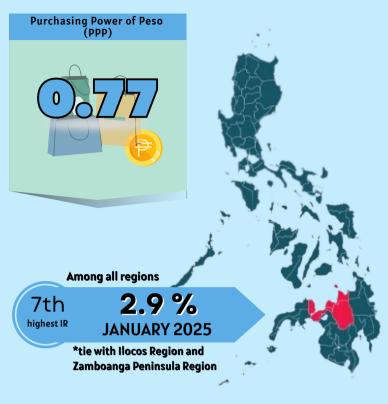

### **PURCHASING POWER OF PESO (PPP)**

shows how much the peso in the base period is worth in the current period. It is computed as the reciprocal of the CPI for the period under review multiplied by IOO.