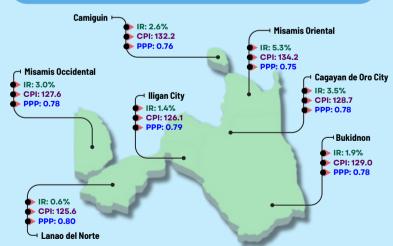

#### Price Situation for All Items by Province and Highly Urbanized Cities

Rate of change of the CPI expressed in percent. Inflation is interpreted in terms of declining purchasing power of peso

#### CONSUMER PRICE INDEX (CPI)

Indicator of the changes in the average retail prices of a fixed basket of goods and services commonly purchased by households relative to a base year.

### **PURCHASING POWER OF PESO (PPP)**

shows how much the peso in the base period is worth in the current period. It is computed as the reciprocal of the CPI for the period under review multiplied by IOO.