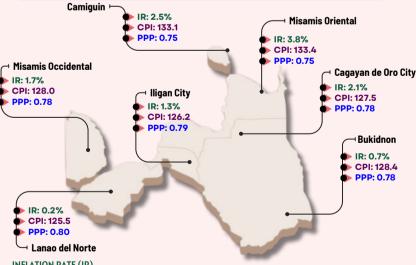

### **Price Situation for All Items** by Province and Highly Urbanized Cities

INFLATION RATE (IR)

Rate of change of the CPI expressed in percent. Inflation is interpreted in terms of declining purchasing power of peso