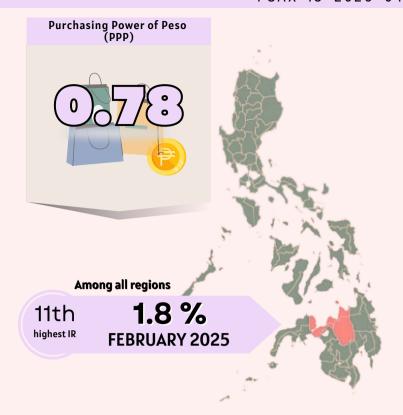

## Inflation Rates for All Income Households by Commodity Group

ΑII **Items** 

1.8 % **FEBRUARY 2025** 

0.6 %

1.9 %

3.0 % Furnishings, Household Equipment, and Routine Household Maintenance

3.1%

3.3 %

Indicator of the changes in the average retail prices of a fixed basket of goods and services commonly purchased by households relative to a base year.

as the reciprocal of the CPI for the period under review multiplied by 100.