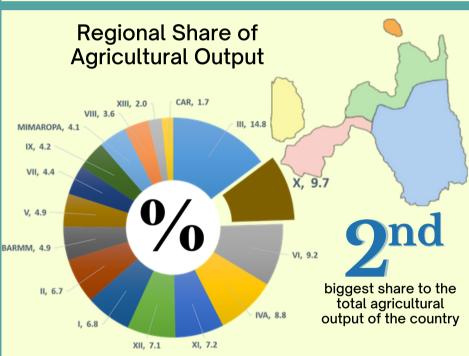

## 2019 Performance of Agriculture in Northern Mindanao

Based on Value of Production at Constant 2018 Prices

PSAX-IG-2020-13