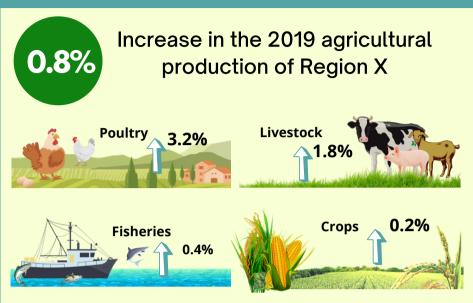

## 2019 Performance of Agriculture in Northern Mindanao

Based on Value of Production at Constant 2018 Prices

PSAX-IG-2020-13