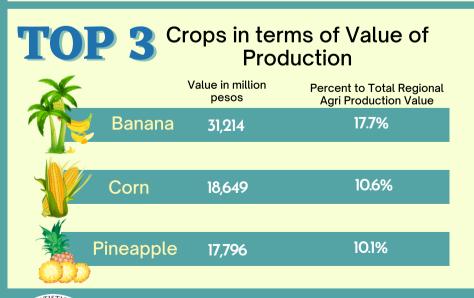

## How is Region X's production compared to other regions?

red to other regions?

Value in million National

|           | pesos Ranking           |
|-----------|-------------------------|
| Palay     | 16,128 9 <sup>th</sup>  |
| Corn      | 18,649 2 <sup>nd</sup>  |
| Banana    | 31,214 2 <sup>nd</sup>  |
| Pineapple | 17,796 1 <sup>st</sup>  |
| Hog       | 22,128 5 <sup>th</sup>  |
| Cattle    | 3,324 1 <sup>st</sup>   |
| Chicken   | 16,416> 3 <sup>rd</sup> |