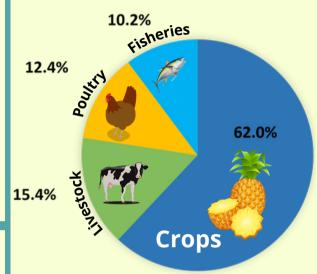

## Percent Distribution of Value of Production by Sector

Majority of the agricultural production in the region come from crops.