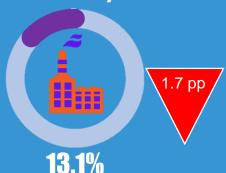

**Underemployment Rate** 

**Percent Distribution by Sector** 

**Agriculture** 

**Industry** 

**Services** 

44.6%

**Percent Distribution by Class of Worker** 

Self-Employed Without Any Paid Employee