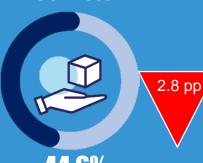

**Underemployment Rate** 

**Percent Distribution by Sector** 

**Agriculture** 

**Industry** 

**Services** 

44.6%

**Percent Distribution by Class of Worker** 

Self-Employed Without Any Paid Employee

Wage and Salary Workers

33.6%

**51.9**%

**Unpaid Family Workers** 

**Employer in Own Family-Operated Farm/Business** 

Results are compared to April 2019 LFS. pp percentage point.