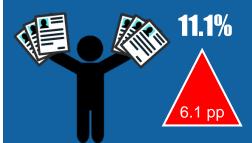

Wage and Salary Workers

33.6%

**51.9**%

**Unpaid Family Workers** 

**Employer in Own Family-Operated Farm/Business** 

Results are compared to April 2019 LFS. pp percentage point.