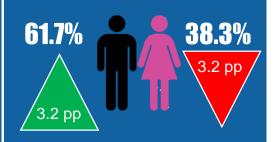

Wage and Salary Workers

33.6%

**51.9**%

**Unpaid Family Workers** 

**Employer in Own Family-Operated Farm/Business** 

Results are compared to April 2019 LFS. pp percentage point.