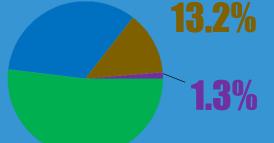

**Underemployment Rate** 

**Percent Distribution by Sector** 

**Agriculture** 

**Industry** 

**Services** 

44.6%

**Percent Distribution by Class of Worker** 

Self-Employed Without Any Paid Employee

Wage and Salary Workers

33.6%

**51.9**%

**Unpaid Family Workers** 

**Employer in Own Family-Operated Farm/Business** 

Results are compared to April 2019 LFS. pp percentage point.