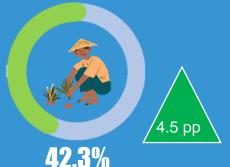

**Underemployment Rate** 

**Percent Distribution by Sector** 

**Agriculture** 

**Industry** 

**Services** 

44.6%

**Percent Distribution by Class of Worker** 

Self-Employed Without Any Paid Employee