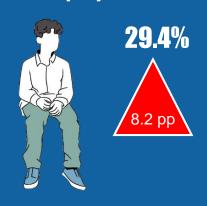

## NORTHERN MINDANAO April 2020

PSAX-IG-2021-08

Population 15 Years Old and Over

**Labor Force Participation Rate** 

**Total Labor Force** 

**Employment Rate** 

88.9%

**Unemployment Rate** 